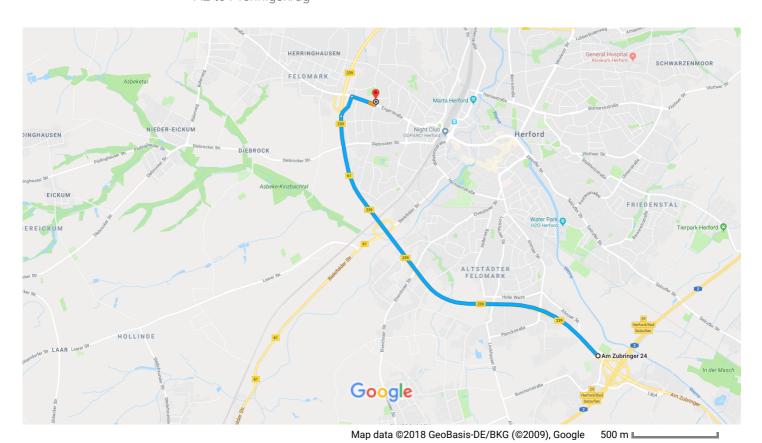

## Am Zubringer 24, 32107 Bad Salzuflen to 52.1217828, Drive 6.0 km, 5 min 8.6488725

A2 to Pfennigskrug

## Am Zubringer 24

32107 Bad Salzuflen

Head northwest on Am Zubringer/B239

Continue to follow B239

5.3 km Take the Engerstraße exit toward Enger/Herringhausen

300 m Turn right onto Engerstraße

350 m Turn left onto Hochstraße

42 m

## 52.1217828, 8.6488725

These directions are for planning purposes only. You may find that construction projects, traffic, weather, or other events may cause conditions to differ from the map results, and you should plan your route accordingly. You must obey all signs or notices regarding your route.